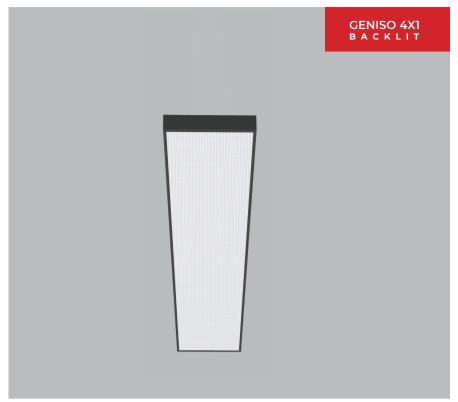

**GENSIO 4 X 1 BACKLIT** is a 4x1 feet led panel luminaire in aluminium housing and with premium powder coating finish.

Powered by high quality LED's with a binning tolerance of  $\leq$  3 SDCM and CRI  $\geq$  90. The luminaire maintains atleast 70% of its luminous flux after 50,000 operating hours, guaranteeing long term reliability. High efficiency Micro Prismatic diffuser provides uniform illumination.

With a standard size of 1195 x 295 mm and with height of 60mm, this fixture is crafted for direct light distribution, making it ideal for professional applications.

Customisations in RAL finish, Wattages available as per request to enhance installation and functionality.