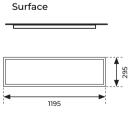

### **Mounting Type**

Surface

### **Physical Dimensions**

Lenght- 1195mm Width- 295mm Height- 60mm